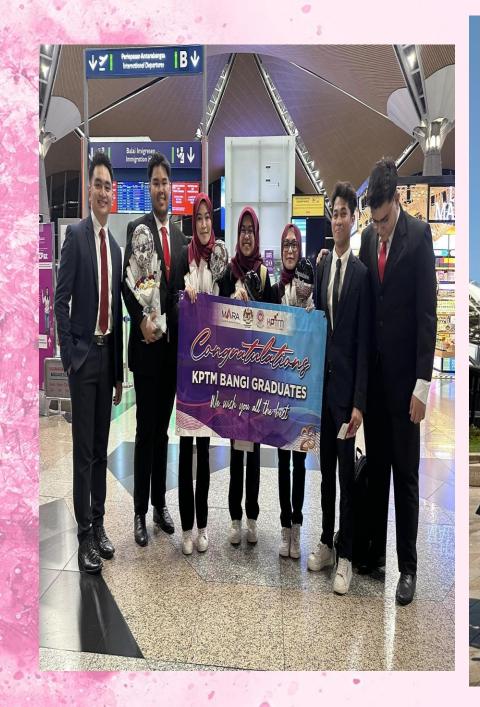

**Bachelor of** (Hons) **Education** 

11 GRADUAN KPTM BANGI TERBANG KE AUSTRALIA

September 2023 - 11 orang graduan KPTM Bangi telah berjaya melanjutkan pengajian ke University of New South Wales (UNSW) dengan tajaan IPMA Excellent Students Programme (IESP) oleh MARA.