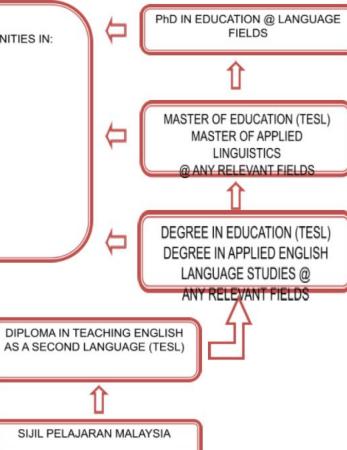

### **Study Path**

#### CAREER OPPORTUNITIES IN: Teaching Journalism

- Publishing
- Public Relations
- Broadcasting
- Advertising
- Training
- Researching
- Educating