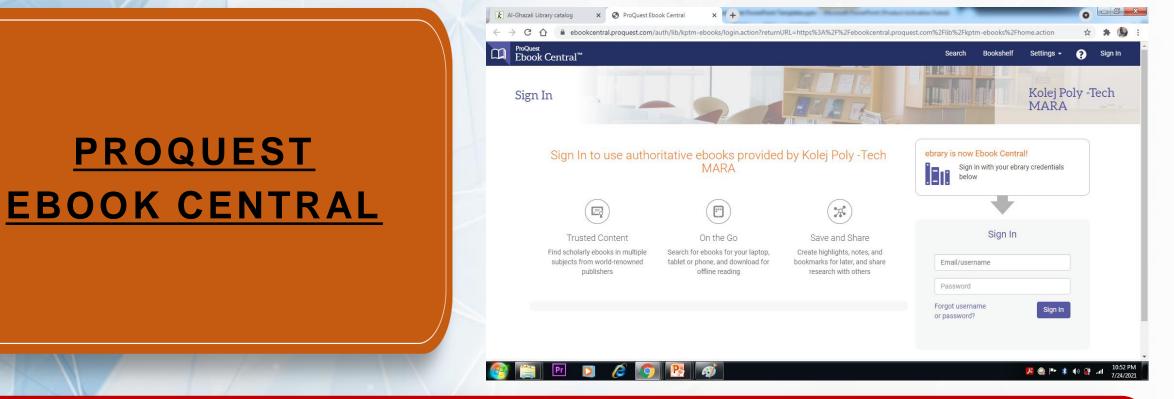

Reference Collection – [Dictionaries / Encyclopedia/Handbook]

Media Collection - [CD's / VCD's], PS System

Past Examination Papers - [Reference Only ,Photocopy allowed]

https://ebookcentral.proquest.com/lib/k ptm-ebooks/home.action

http://epbg.kptm.edu.my:7480/

http://bglib.kptm.edu.my:70/

http://www.lawnet.com.my/

https://www.u-library.gov.my/portal/ms/web/guest/home

https://www.economist.com/

tps://<u>www.ft.com</u>

ProQuest EBook Central as a key e-book provider. Login : Your ID Password : KPTMBG2020